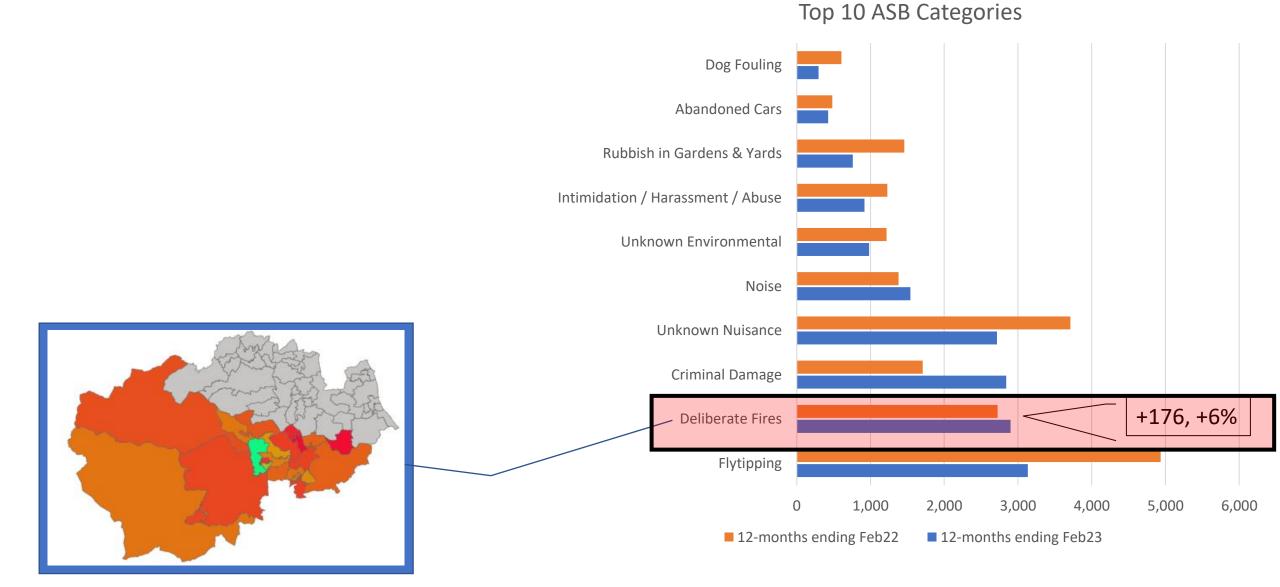

# Deliberate Fires

|                   | Mar21 –<br>Feb22 | Mar22<br>– Feb23 | No. increase | %<br>increase |
|-------------------|------------------|------------------|--------------|---------------|
| City of<br>Durham | 947              | 1,334            | +387         | +41%          |
| East              | 3,656            | 4,051            | +395         | +11%          |
| North             | 2,011            | 2,547            | +536         | +27%          |
| South             | 2,723            | 2,899            | +176         | +6%           |
|                   | 9,337            | 10,831           | +1,494       | +16%          |