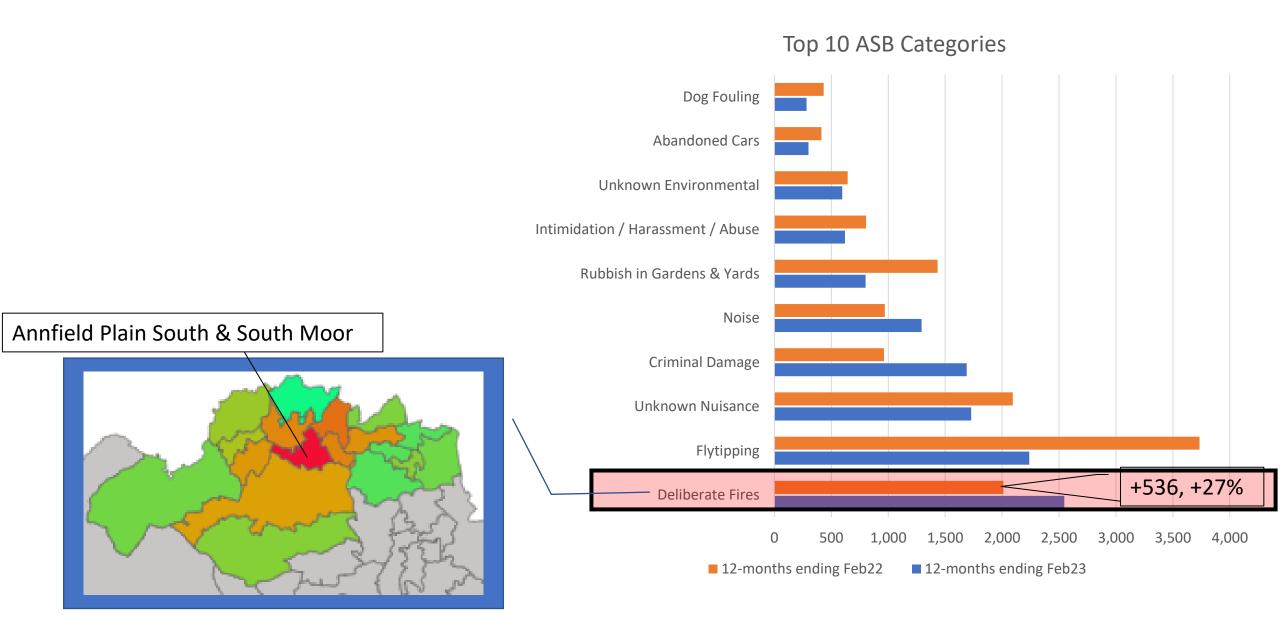

# Deliberate Fires

|                   | Mar21 –<br>Feb22 | Mar22<br>– Feb23 | No. increase | %<br>increase |
|-------------------|------------------|------------------|--------------|---------------|
| City of<br>Durham | 947              | 1,334            | +387         | +41%          |
| East              | 3,656            | 4,051            | +395         | +11%          |
| North             | 2,011            | 2,547            | +536         | +27%          |
| South             | 2,723            | 2,899            | +176         | +6%           |
|                   | 9,337            | 10,831           | +1,494       | +16%          |