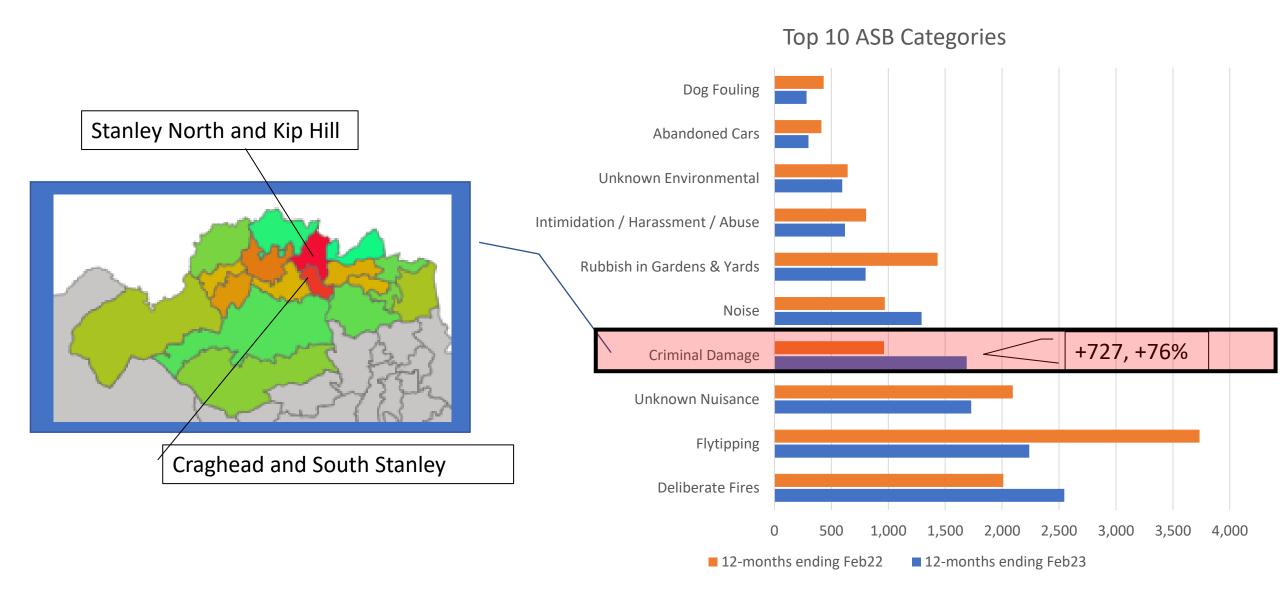

# Criminal Damage

|                   | Mar21 –<br>Feb22 | Mar22 –<br>Feb23 | No.<br>increase | %<br>increase |
|-------------------|------------------|------------------|-----------------|---------------|
| City of<br>Durham | 534              | 982              | +448            | +84%          |
| East              | 1,170            | 2,080            | +910            | +78%          |
| North             | 962              | 1,689            | +727            | +76%          |
| South             | 1,708            | 2,840            | +1,132          | +66%          |
|                   | 4,374            | 7,591            | +3,217          | +74%          |