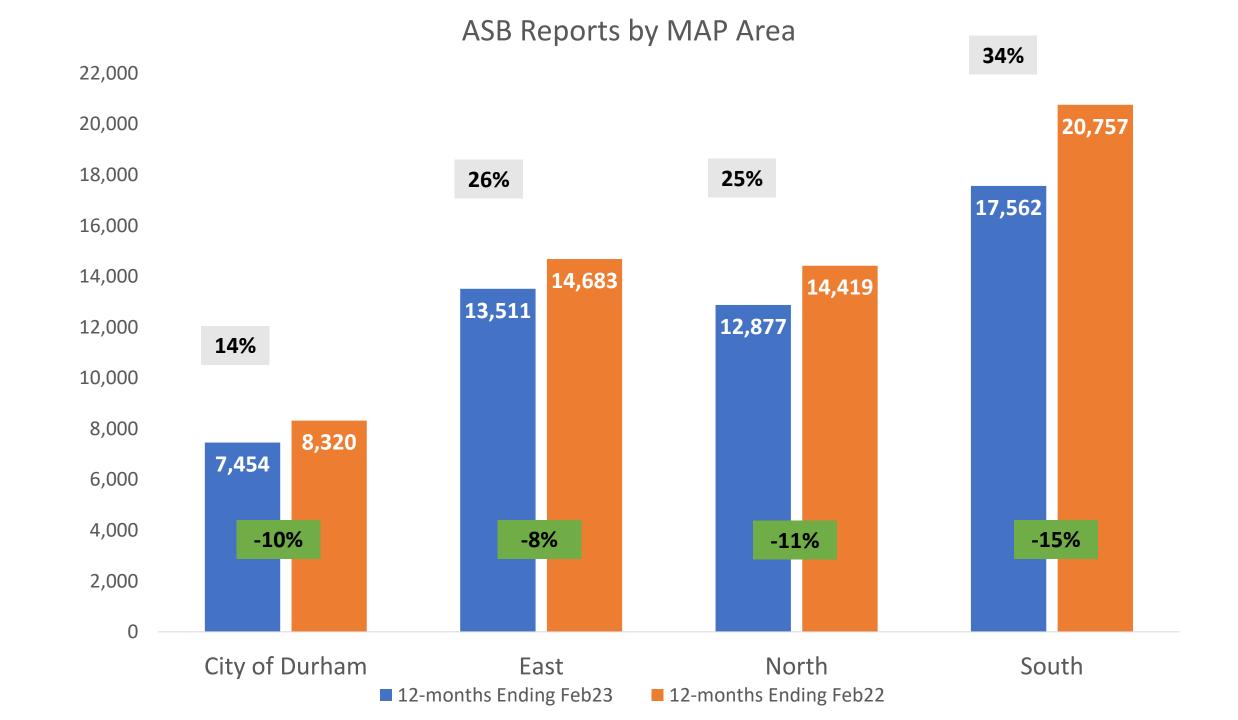

# **ASB Strategic Group**

# Performance Update March 2022 – Feb 2023









# City of Durham MAP – 14% of reports



# City of Durham MAP – 14% of reports



# City of Durham MAP – 14% of reports





























# Noise

|                   | Mar21 –<br>Feb22 | Mar22 –<br>Feb23 | No. increase | %<br>increase |
|-------------------|------------------|------------------|--------------|---------------|
| City of<br>Durham | 773              | 795              | +22          | +3%           |
| East              | 752              | 887              | +135         | +18%          |
| North             | 970              | 1,293            | +323         | +33%          |
| South             | 1,381            | 1,541            | +160         | +12%          |
|                   | 3,876            | 4,516            | +640         | +17%          |