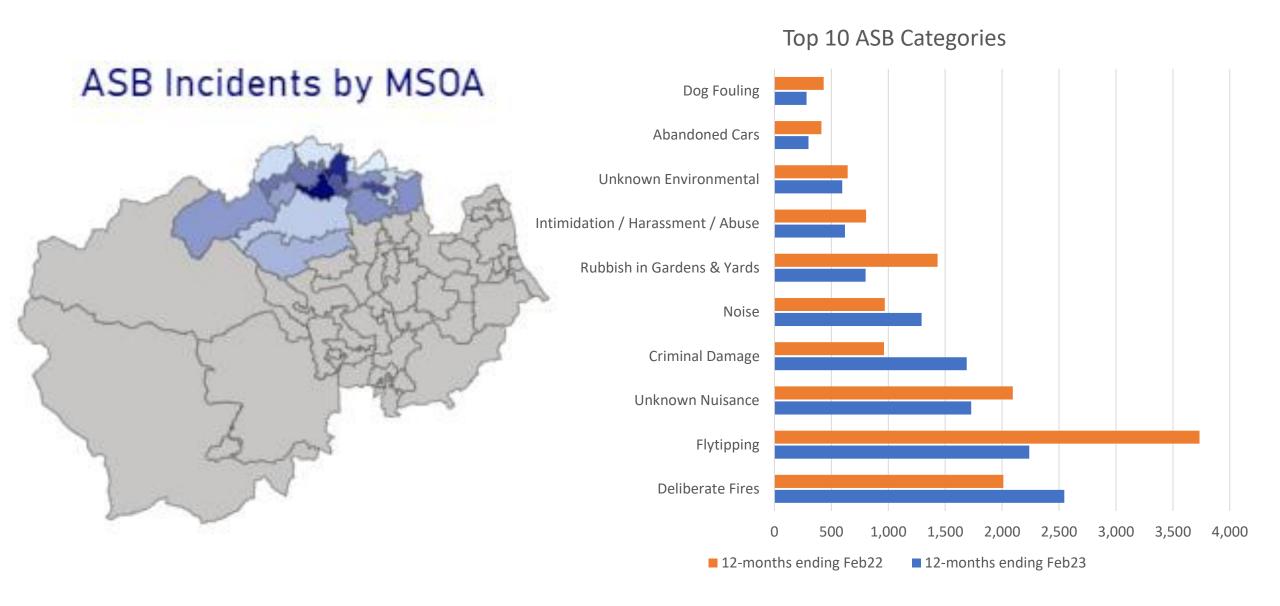

# **ASB Strategic Group**

# Performance Update March 2022 – Feb 2023









# City of Durham MAP – 14% of reports



# City of Durham MAP – 14% of reports



# City of Durham MAP – 14% of reports





























# Noise

|                   | Mar21 –<br>Feb22 | Mar22 –<br>Feb23 | No. increase | %<br>increase |
|-------------------|------------------|------------------|--------------|---------------|
| City of<br>Durham | 773              | 795              | +22          | +3%           |
| East              | 752              | 887              | +135         | +18%          |
| North             | 970              | 1,293            | +323         | +33%          |
| South             | 1,381            | 1,541            | +160         | +12%          |
|                   | 3,876            | 4,516            | +640         | +17%          |



# Criminal Damage

|                   | Mar21 –<br>Feb22 | Mar22 –<br>Feb23 | No.<br>increase | %<br>increase |
|-------------------