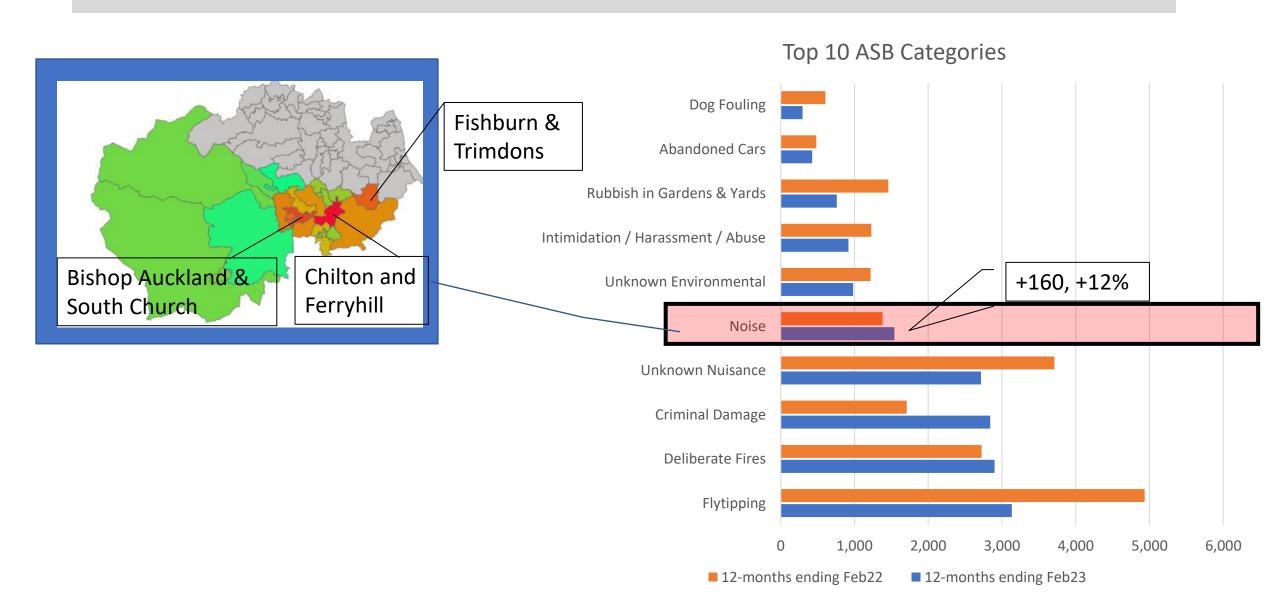

# Noise

|                   | Mar21 –<br>Feb22 | Mar22 –<br>Feb23 | No. increase | %<br>increase |
|-------------------|------------------|------------------|--------------|---------------|
| City of<br>Durham | 773              | 795              | +22          | +3%           |
| East              | 752              | 887              | +135         | +18%          |
| North             | 970              | 1,293            | +323         | +33%          |
| South             | 1,381            | 1,541            | +160         | +12%          |
|                   | 3,876            | 4,516            | +640         | +17%          |