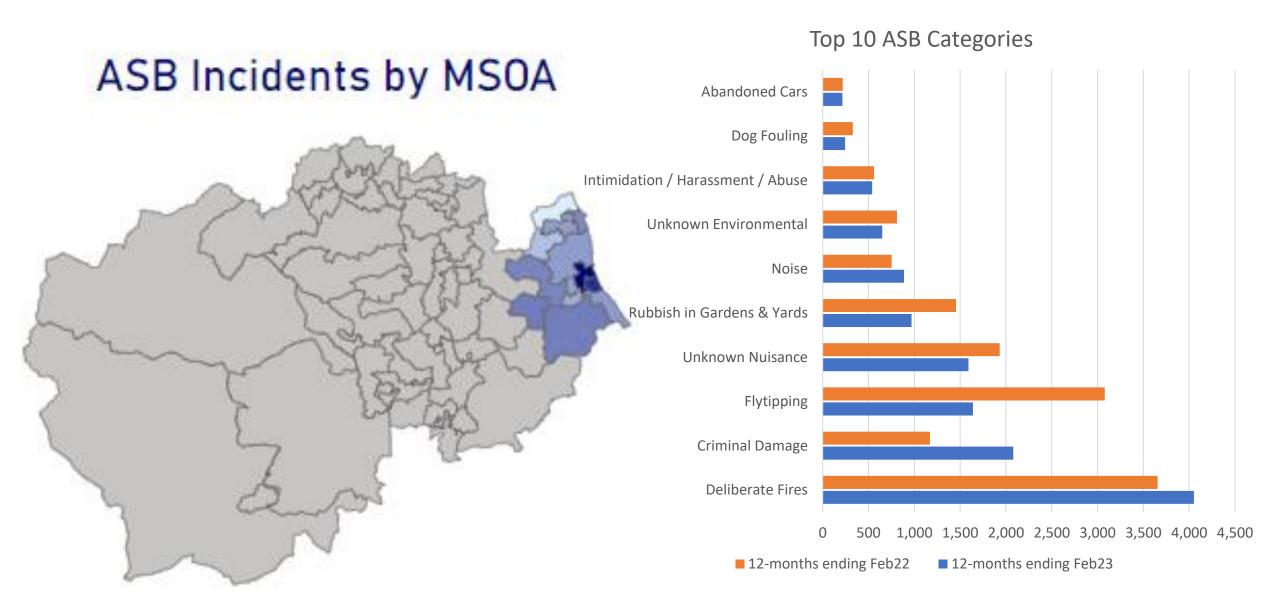

# **ASB Strategic Group**

# Performance Update March 2022 – Feb 2023









# City of Durham MAP – 14% of reports



# City of Durham MAP – 14% of reports



# City of Durham MAP – 14% of reports





























# Noise

|                   | Mar21 –<br>Feb22 | Mar22 –<br>Feb23 | No. increase | %<br>increase |
|-------------------|------------------|------------------|--------------|---------------|
| City of<br>Durham | 773              | 795              | +22          | +3%           |
| East              | 752              | 887              | +135         | +18%          |
| North             | 970              | 1,293            | +323         | +33%          |
| South             | 1,381            | 1,541            | +160         | +12%          |
|                   | 3,876            | 4,516            | +640         | +17%          |



# Criminal Damage

|                   | Mar21 –<br>Feb22 | Mar22 –<br>Feb23 | No.<br>increase | %<br>increase |
|-----------