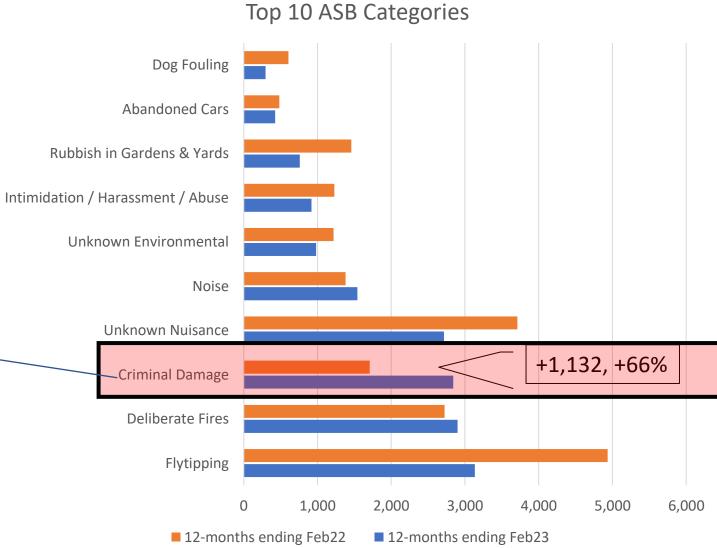

# Criminal Damage

|                   | Mar21 –<br>Feb22 | Mar22 –<br>Feb23 | No.<br>increase | %<br>increase |
|-------------------|------------------|------------------|-----------------|---------------|
| City of<br>Durham | 534              | 982              | +448            | +84%          |
| East              | 1,170            | 2,080            | +910            | +78%          |
| North             | 962              | 1,689            | +727            | +76%          |
| South             | 1,708            | 2,840            | +1,132          | +66%          |
|                   | 4,374            | 7,591            | +3,217          | +74%          |