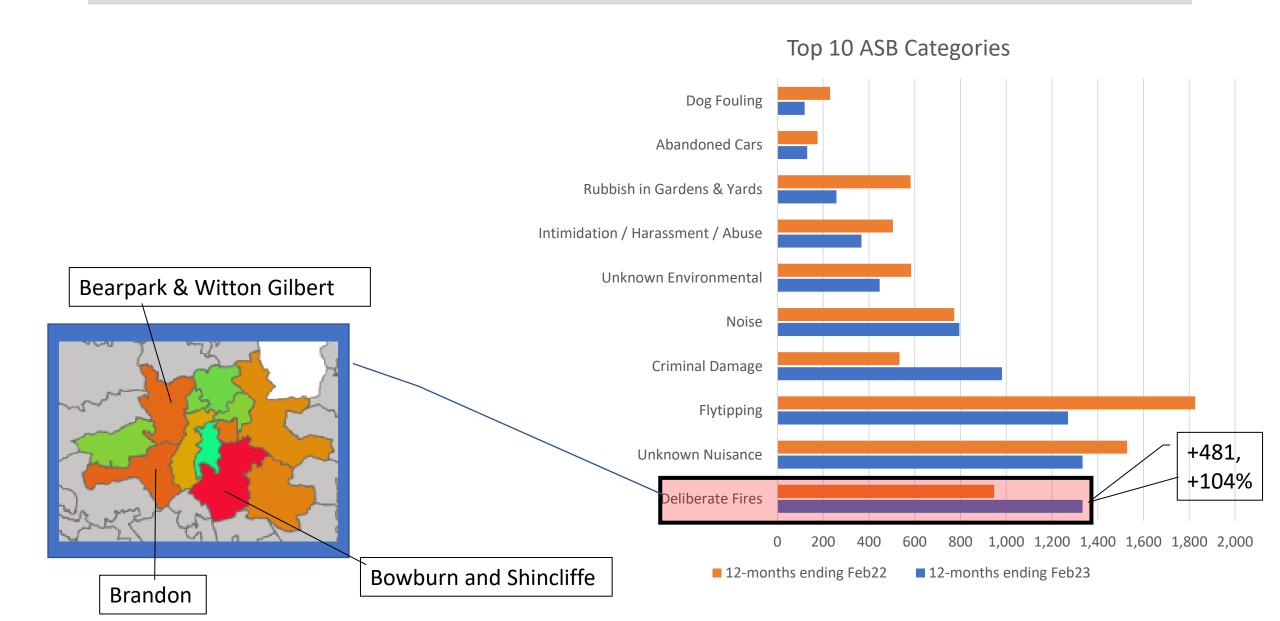

# City of Durham MAP – 14% of reports

# Deliberate Fires

|                   | Mar21 –<br>Feb22 | Mar22<br>– Feb23 | No. increase | %<br>increase |
|-------------------|------------------|------------------|--------------|---------------|
| City of<br>Durham | 947              | 1,334            | +387         | +41%          |
| East              | 3,656            | 4,051            | +395         | +11%          |
| North             | 2,011            | 2,547            | +536         | +27%          |
| South             | 2,723            | 2,899            | +176         | +6%           |
|                   | 9,337            | 10,831           | +1,494       | +16%          |