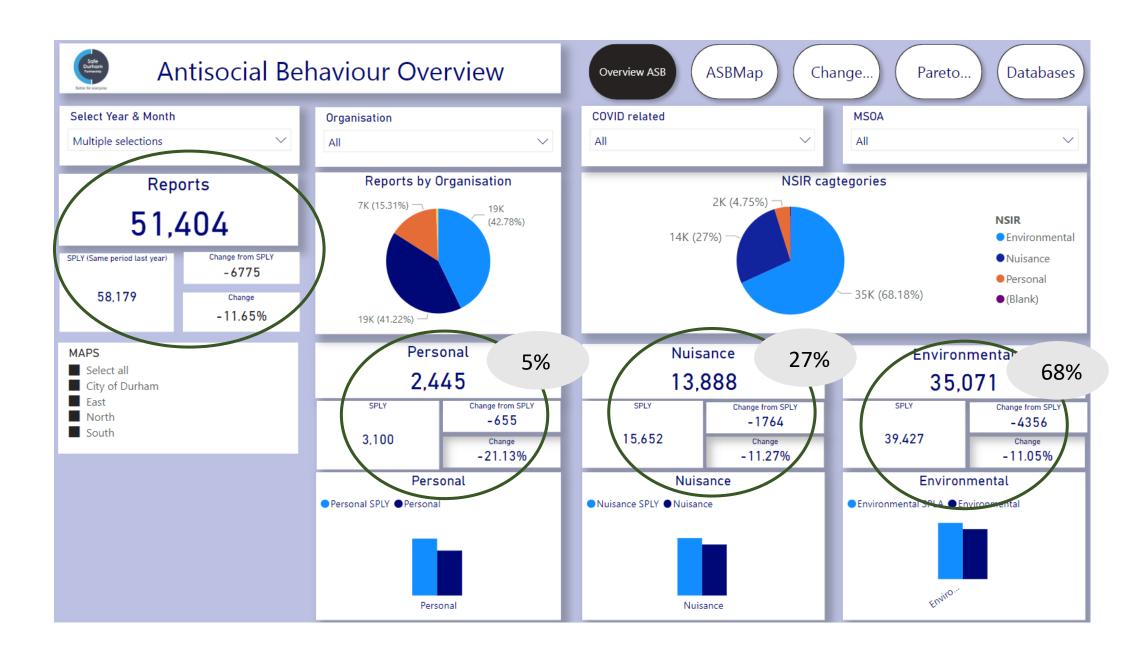

# **ASB Strategic Group**

# Performance Update March 2022 – Feb 2023









# City of Durham MAP – 14% of reports



# City of Durham MAP – 14% of reports



# City of Durham MAP – 14% of reports





























# Noise

|                   | Mar21 –<br>Feb22 | Mar22 –<br>Feb23 | No. increase | %<br>increase |
|-------------------|------------------|------------------|--------------|---------------|
| City of<br>Durham | 773              | 795              | +22          | +3%           |
| East              | 752              | 887              | +135         | +18%          |
| North             | 970              | 1,293            | +323         | +33%          |
| South             | 1,381            | 1,541            | +160         | +12%          |
|                   | 3,876            | 4,516            | +640         | +17%          |