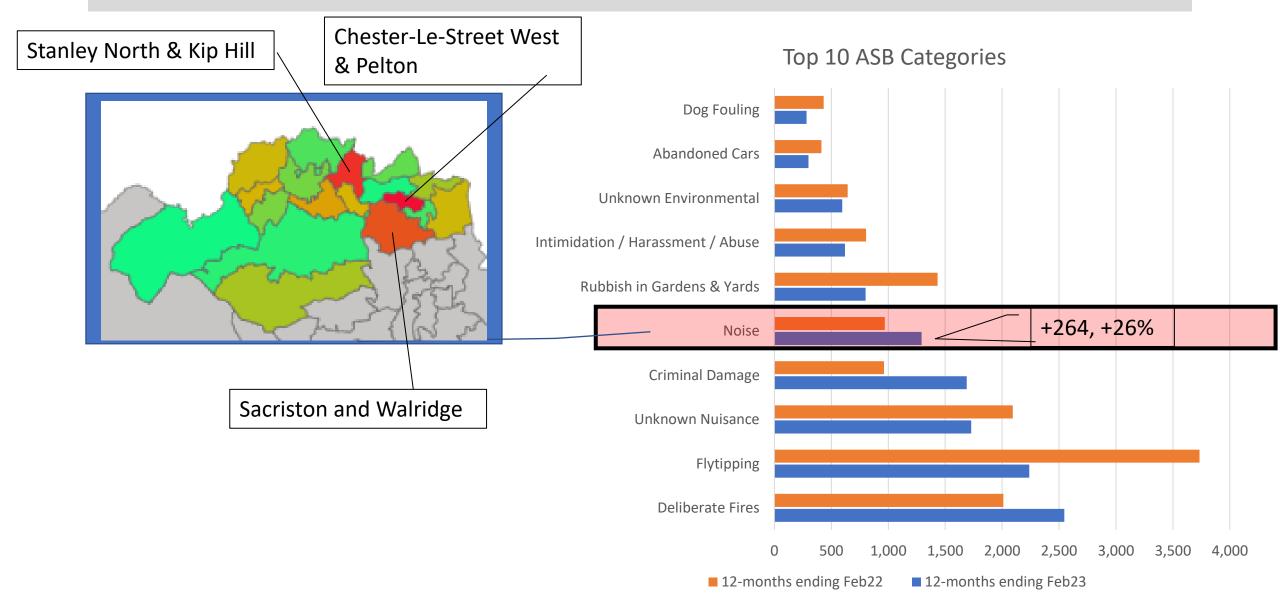

# Noise

|                   | Mar21 –<br>Feb22 | Mar22 –<br>Feb23 | No. increase | %<br>increase |
|-------------------|------------------|------------------|--------------|---------------|
| City of<br>Durham | 773              | 795              | +22          | +3%           |
| East              | 752              | 887              | +135         | +18%          |
| North             | 970              | 1,293            | +323         | +33%          |
| South             | 1,381            | 1,541            | +160         | +12%          |
|                   | 3,876            | 4,516            | +640         | +17%          |