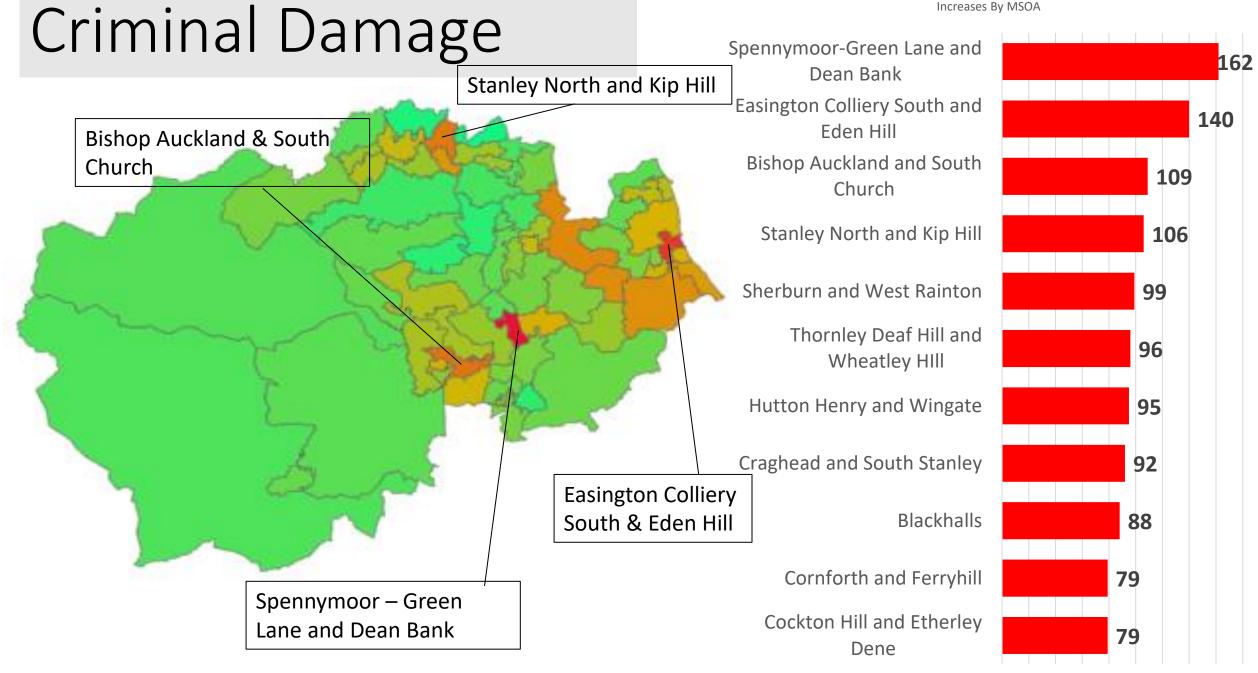

# Criminal Damage

|                   | Mar21 –<br>Feb22 | Mar22 –<br>Feb23 | No.<br>increase | %<br>increase |
|-------------------|------------------|------------------|-----------------|---------------|
| City of<br>Durham | 534              | 982              | +448            | +84%          |
| East              | 1,170            | 2,080            | +910            | +78%          |
| North             | 962              | 1,689            | +727            | +76%          |
| South             | 1,708            | 2,840            | +1,132          | +66%          |
|                   | 4,374            | 7,591            | +3,217          | +74%          |