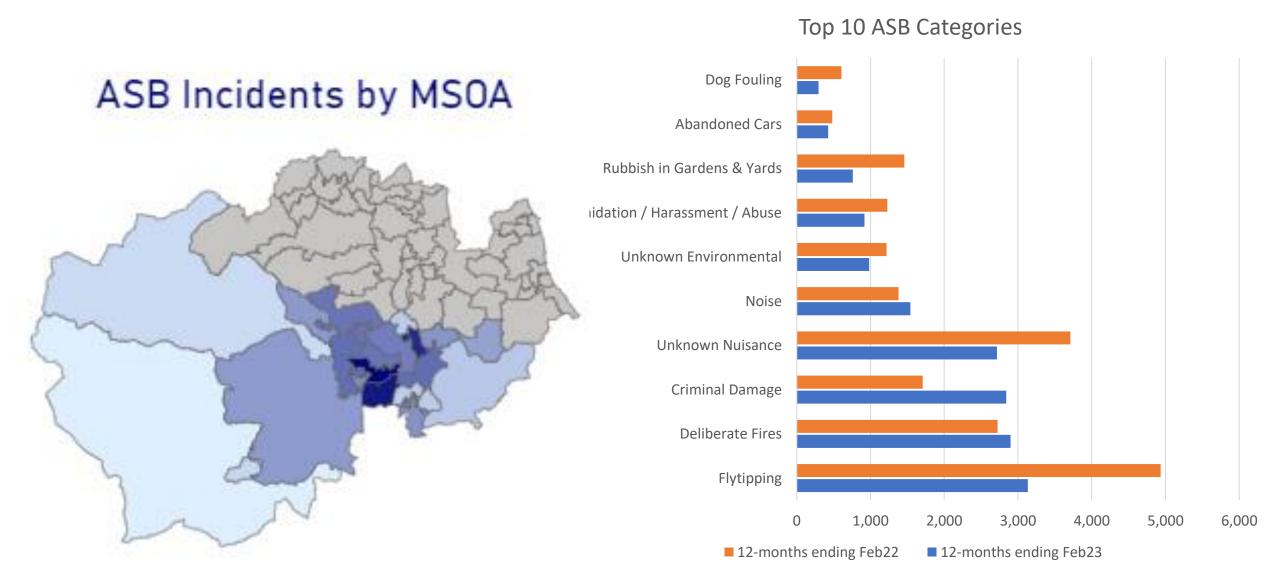

# **ASB Strategic Group**

# Performance Update March 2022 – Feb 2023









# City of Durham MAP – 14% of reports



# City of Durham MAP – 14% of reports



# City of Durham MAP – 14% of reports





























# Noise

|                   | Mar21 –<br>Feb22 | Mar22 –<br>Feb23 | No. increase | %<br>increase |
|-------------------|------------------|------------------|--------------|---------------|
| City of<br>Durham | 773              | 795              | +22          | +3%           |
| East              | 752              | 887              | +135         | +18%          |
| North             | 970              | 1,293            | +323         | +33%          |
| South             | 1,381            | 1,541            | +160         | +12%          |
|                   | 3,876            | 4,516            | +640         | +17%          |



# Criminal Damage

|                   | Mar21 –<br>Feb22 | Mar22 –<br>Feb23 | No.<br>increase | %<br>increase |
|-------------------|-------