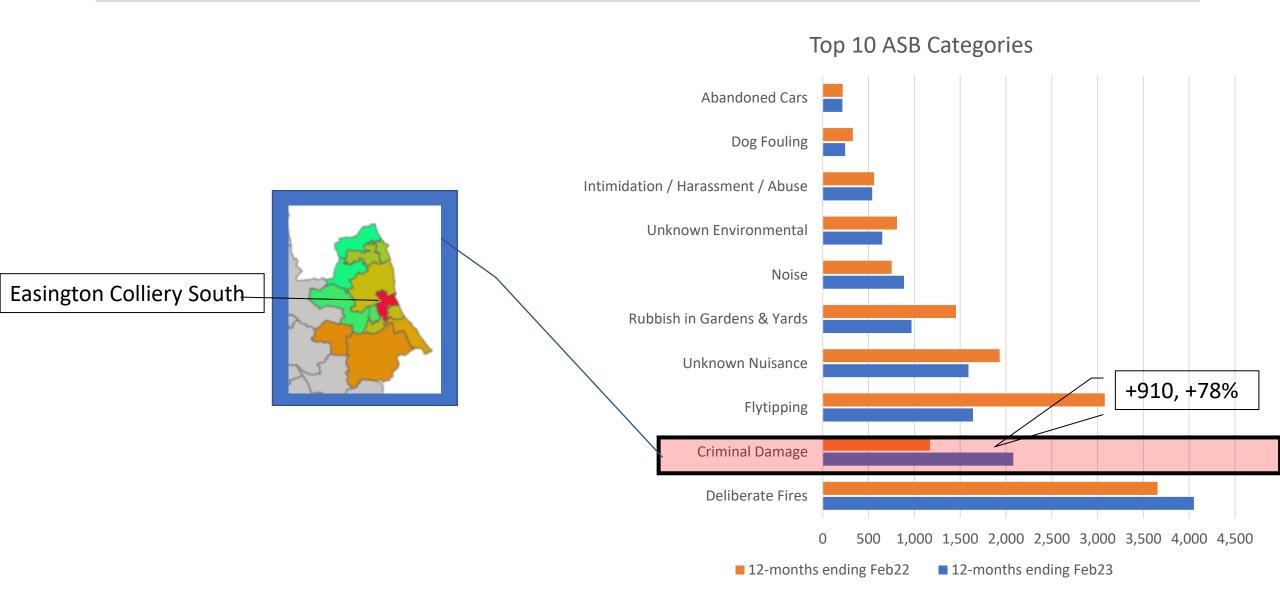

# Criminal Damage

|                   | Mar21 –<br>Feb22 | Mar22 –<br>Feb23 | No.<br>increase | %<br>increase |
|-------------------|------------------|------------------|-----------------|---------------|
| City of<br>Durham | 534              | 982              | +448            | +84%          |
| East              | 1,170            | 2,080            | +910            | +78%          |
| North             | 962              | 1,689            | +727            | +76%          |
| South             | 1,708            | 2,840            | +1,132          | +66%          |
|                   | 4,374            | 7,591            | +3,217          | +74%          |