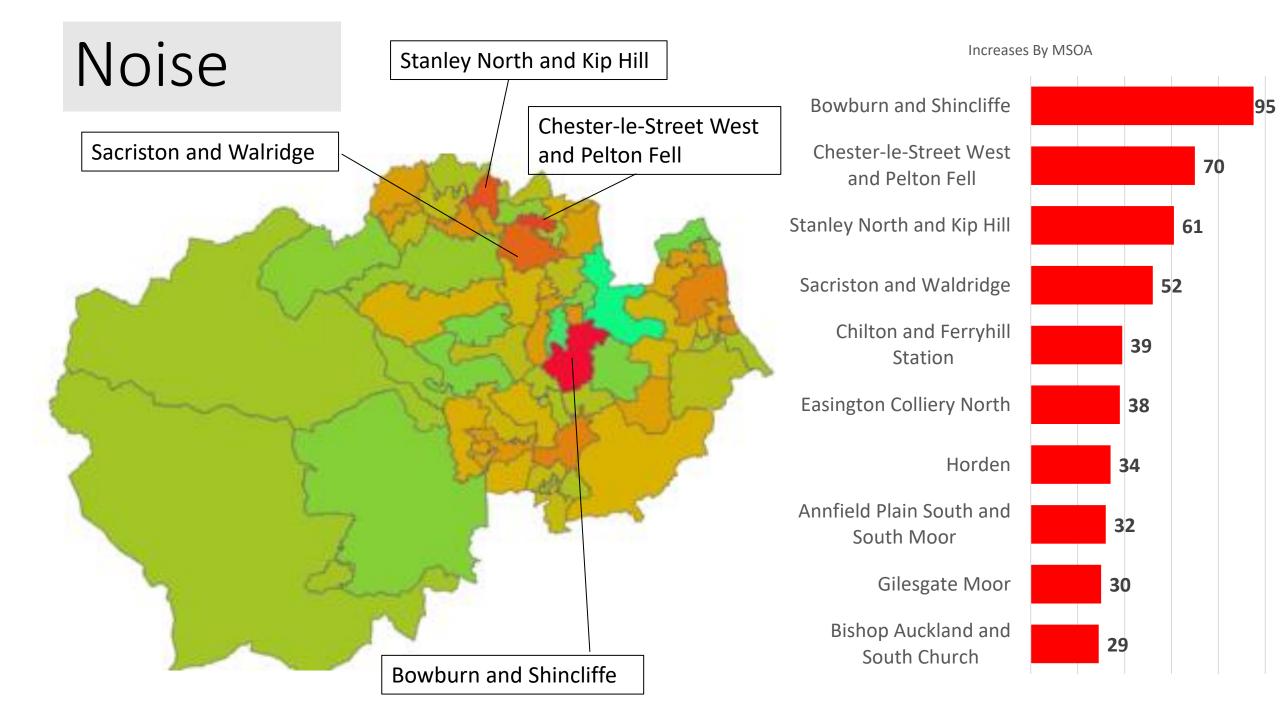

# Noise

|                   | Mar21 –<br>Feb22 | Mar22 –<br>Feb23 | No. increase | %<br>increase |
|-------------------|------------------|------------------|--------------|---------------|
| City of<br>Durham | 773              | 795              | +22          | +3%           |
| East              | 752              | 887              | +135         | +18%          |
| North             | 970              | 1,293            | +323         | +33%          |
| South             | 1,381            | 1,541            | +160         | +12%          |
|                   | 3,876            | 4,516            | +640         | +17%          |