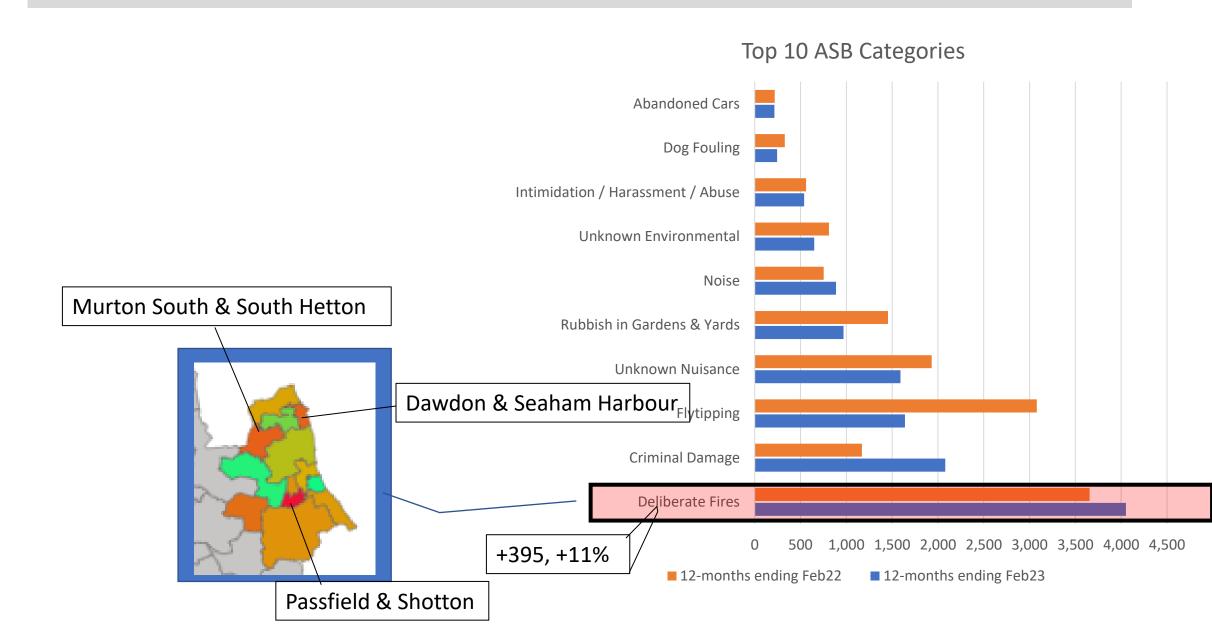

# Deliberate Fires

|                   | Mar21 –<br>Feb22 | Mar22<br>– Feb23 | No. increase | %<br>increase |
|-------------------|------------------|------------------|--------------|---------------|
| City of<br>Durham | 947              | 1,334            | +387         | +41%          |
| East              | 3,656            | 4,051            | +395         | +11%          |
| North             | 2,011            | 2,547            | +536         | +27%          |
| South             | 2,723            | 2,899            | +176         | +6%           |
|                   | 9,337            | 10,831           | +1,494       | +16%          |