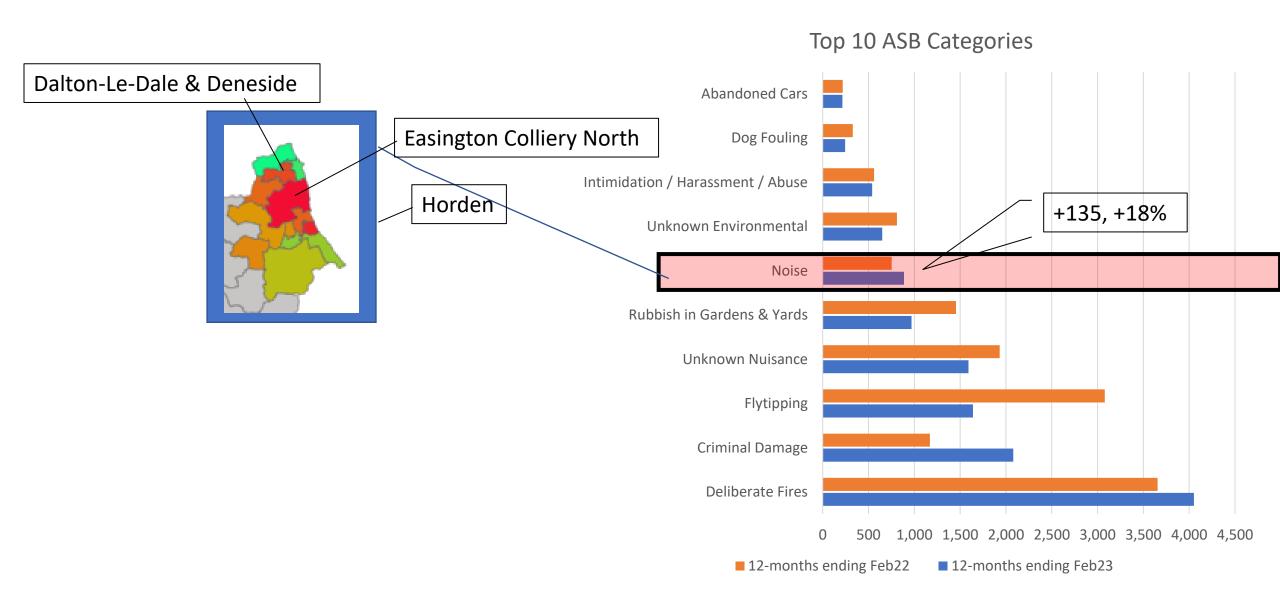

# Noise

|                   | Mar21 –<br>Feb22 | Mar22 –<br>Feb23 | No. increase | %<br>increase |
|-------------------|------------------|------------------|--------------|---------------|
| City of<br>Durham | 773              | 795              | +22          | +3%           |
| East              | 752              | 887              | +135         | +18%          |
| North             | 970              | 1,293            | +323         | +33%          |
| South             | 1,381            | 1,541            | +160         | +12%          |
|                   | 3,876            | 4,516            | +640         | +17%          |