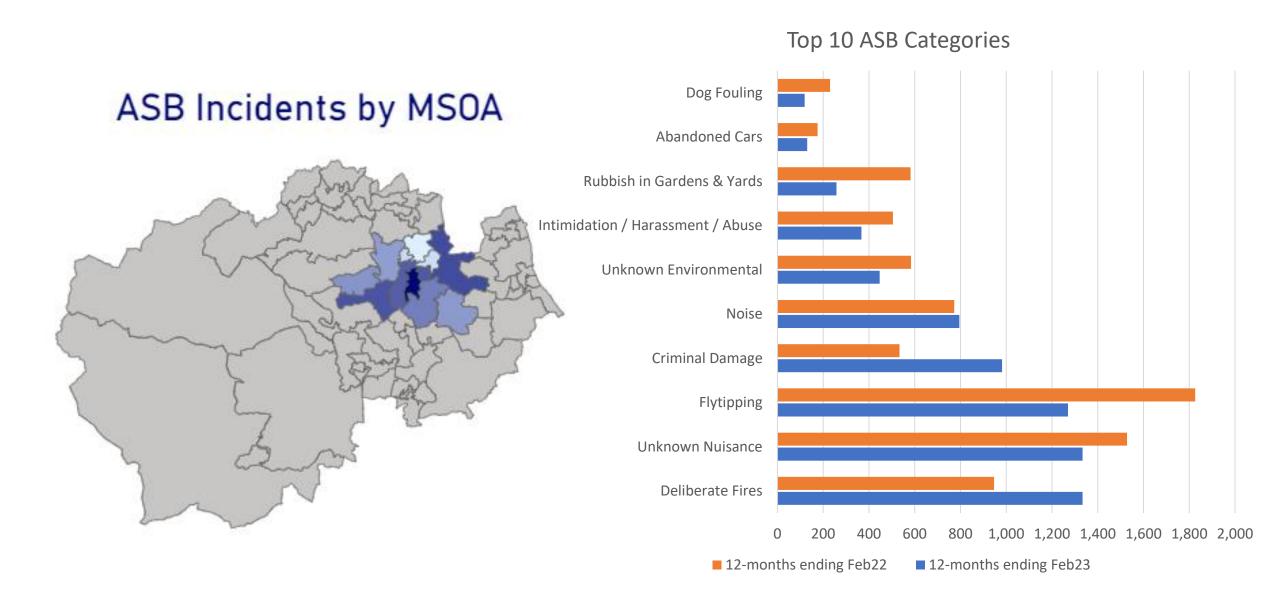

# Noise

|                   | Mar21 –<br>Feb22 | Mar22 –<br>Feb23 | No. increase | %<br>increase |
|-------------------|------------------|------------------|--------------|---------------|
| City of<br>Durham | 773              | 795              | +22          | +3%           |
| East              | 752              | 887              | +135         | +18%          |
| North             | 970              | 1,293            | +323         | +33%          |
| South             | 1,381            | 1,541            | +160         | +12%          |
|                   | 3,876            | 4,516            | +640         | +17%          |

# Criminal Damage

|                   | Mar21 –<br>Feb22 | Mar22 –<br>Feb23 | No.<br>increase | %<br>increase |
|-------------------|------------------|------------------|-----------------|---------------|
| City of<br>Durham | 534              | 982              | +448            | +84%          |
| East              | 1,170            | 2,080            | +910            | +78%          |
| North             | 962              | 1,689            | +727            | +76%          |
| South             | 1,708            | 2,840            | +1,132          | +66%          |
|                   | 4,374            | 7,591            | +3,217          | +74%          |

# Deliberate Fires

|                   | Mar21 –<br>Feb22 | Mar22<br>– Feb23 | No. increase | %<br>increase |
|-------------------|------------------|------------------|--------------|---------------|
| City of<br>Durham | 947              | 1,334            | +387         | +41%          |
| East              | 3,656            | 4,051            | +395         | +11%          |
| North             | 2,011            | 2,547            | +536         | +27%          |
| South             | 2,723            | 2,899            | +176         | +6%           |
|                   | 9,337            | 10,831           | +1,494       | +16%          |