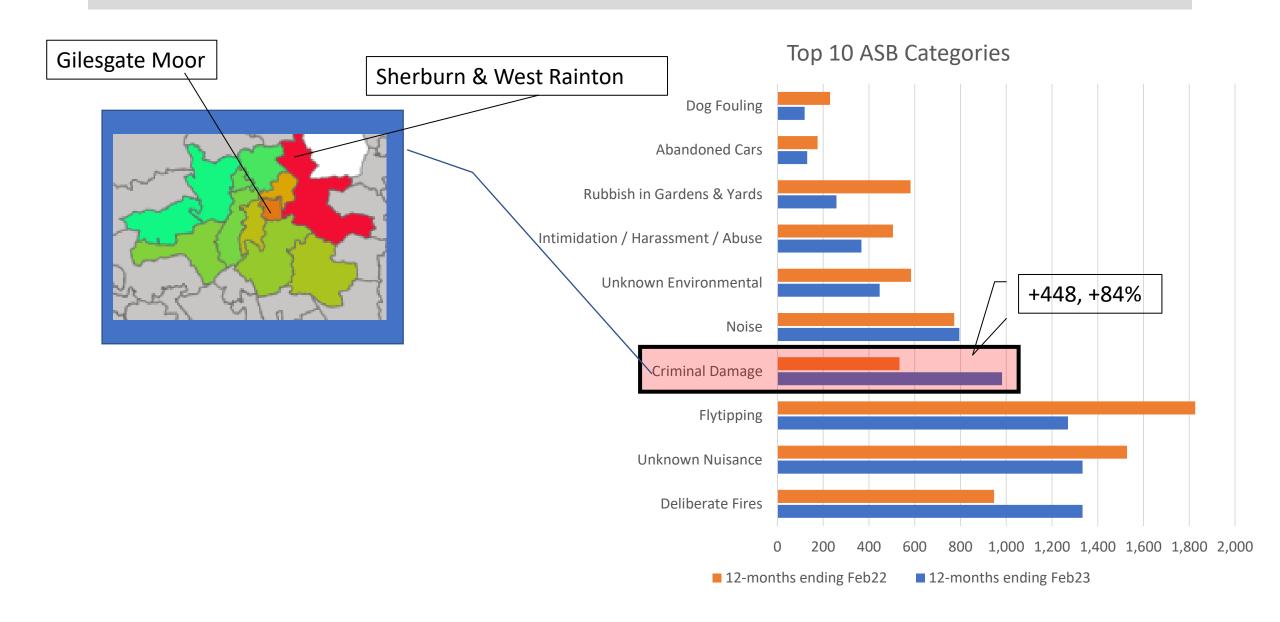

# Criminal Damage

|                   | Mar21 –<br>Feb22 | Mar22 –<br>Feb23 | No.<br>increase | %<br>increase |
|-------------------|------------------|------------------|-----------------|---------------|
| City of<br>Durham | 534              | 982              | +448            | +84%          |
| East              | 1,170            | 2,080            | +910            | +78%          |
| North             | 962              | 1,689            | +727            | +76%          |
| South             | 1,708            | 2,840            | +1,132          | +66%          |
|                   | 4,374            | 7,591            | +3,217          | +74%          |